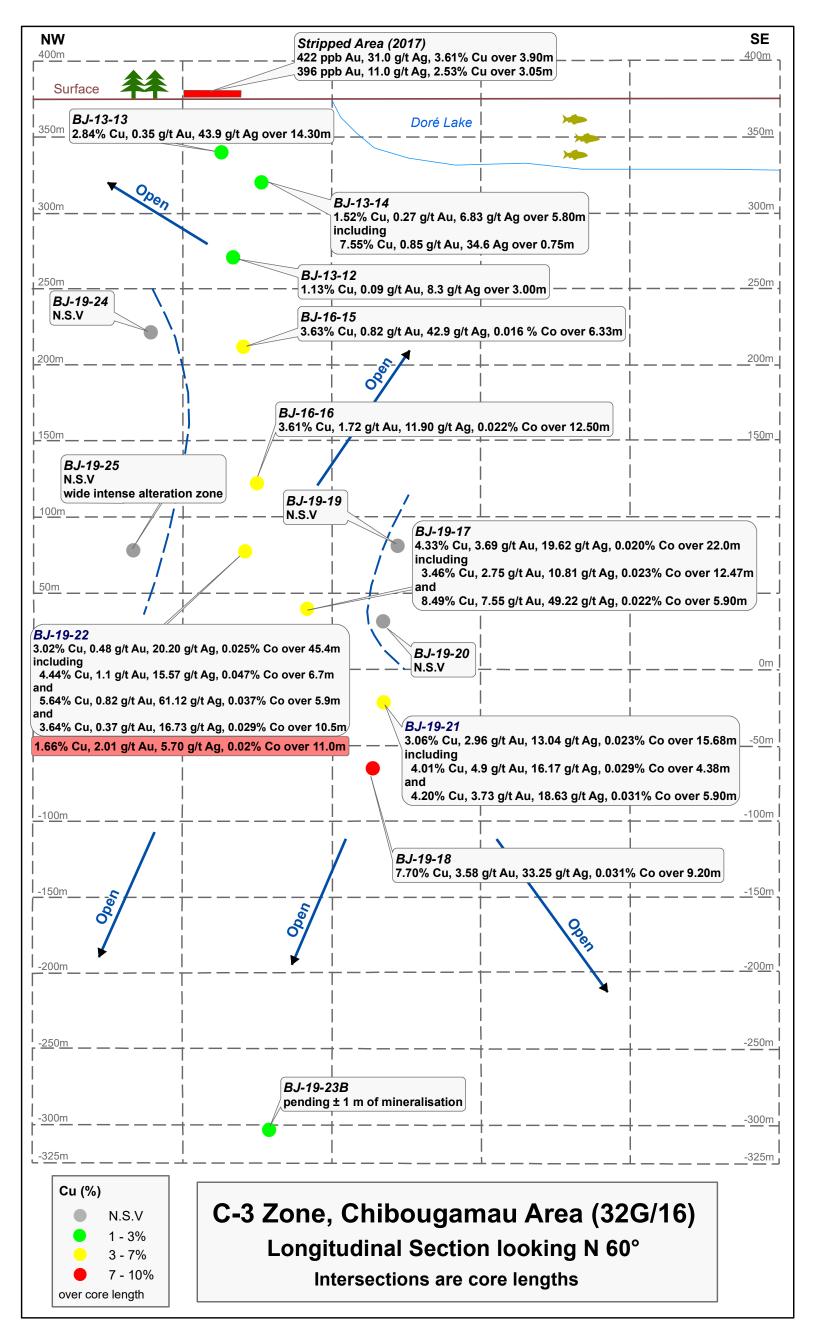

## ADDITIONAL ASSAY RESULTS FROM THE C-3 COPPER/GOLD ZONE ON THE BATEMAN BAY PROPERTY

**ROUYN-NORANDA, QUÉBEC- Chibougamau Independent Mines Inc. (CBG-TSX-V in Canada, CLL1-Frankfurt, Stuttgart and Lang & Schwarz Stock Exchanges in Germany, CMAUF-OTC in the US)** wishes to report that two additional sets of assays have been received from drill hole BJ-19-22 which was reported upon yesterday.

Four metres (4 m) above and adjoining the reported intersection of 3.01% Cu, 0.48 g/t Au, 20.20 g/t Ag and 0.025% Co over 45.40 m (true width 15.6 m) has assayed **1.44% Cu, 0.36 g/t Au, 5.55 g/t Ag and 0.078% Co over an additional true width of 1.34 m**.

## Also, an additional copper/gold zone, 11.6 m below yesterday's reported intersection in hole BJ-19-22, returned 1.66% Cu, 2.01 g/t Au, 5.7 g/t Ag and 0.02% Co over 11 m for a true width of 3.70 m.

No additional assays are pending from the main zone of BJ-19-22.